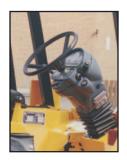

# LK•6P44 / Sod Farm Rough Terrain Forklifts

**High Floatation Tires** 

**Low Ground Pressure** 

Double Your Production

### SPECIFICATIONS LK-6P44 Sod Farm

### **GENERAL**

Parking Brake

STEERING MODES

Type of Vehicle Liftking LK•6P44 Rough Terrain Diesel Forklift Truck Manufacturer Liftking Industries Incorporated 6.000 lb @ 24 in Load Center **Rated Capacity** Length (less forks) 166.5 in / 4.23 m Wheel Base 94.5 in / 2.40 m **Overall Width** 115 in / 2.87 m 110 in / 25 cm **Overhead Guard Height Ground Clearance** 18 in Weight (No Load) 13,000 lbs **Turning Radius** 198 in **ENGINE** Manufacturer Cummins / Perkins 86 BHP @ 2,500 RPM Horsepower **TRANSMISSION** Type Powershift Speed 3 Forward / 3 Reverse **AXLES** Steer, Type Heavy Duty Industrial, Single Cylinder Front Drive, Type Heavy Duty Final Drive Outboard Planetary TIRE Drive 18.00x31.00-20NHS Steer 18.00x31.00-20NHS BRAKES **Service Type** Fully Enclosed Inboard Wet Disc Location On Drive Axle