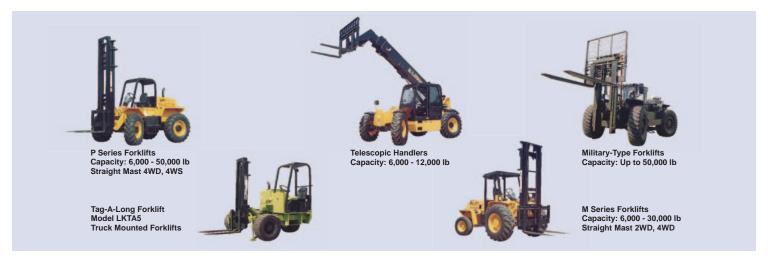

# LK•6P44 / Sod Farm Rough Terrain Forklifts

**High Floatation Tires** 

**Low Ground Pressure** 

Double Your Production

## LK•6P44 / Sod Farm Rough Terrain Forklifts

### SPECIFICATIONS LK-6P44 Sod Farm